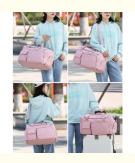

## Lightweight Waterproof Travel Duffel Bag Sport Gym Bag Overnight Bag with Wet Pocket & Shoes

- [Lightweight Water-resistant Nylon] The duffle bag is made of durable nylon fabric, water-resistant surface and linings with good breathability. Easy to wash this ultra lightweight quick-dry traval bag.
- [Multiple Pockets] This duffle bag has one spacious main zipper pocket and 5 separate pockets. The large main zipper compartment can easily hold 2-3 suits clothes, contains one zipper slip pocket. This sports duffel bag features a separated zipper compartment on the left side for shoes, laundry or dirty gear storage. When it is dirty, just wipe it use wet towel and clean it up. One fully waterproof wet pocket, one zipper slip pocket on the right and one pocket on the back.
- [Bonus Points] Moist separated compartment is specially designed for storing wet items or dirty clothes after exercise, such as socks, underwear, swimwear, towel or swimming goggles. It comes with removable grip handles and padded, adjustable, removable shoulder strap. A separate shoe compartment can help you carry and keep your shoes better in your travel bag, even if it is dirty and the other objects still won't get stained.
- [Wide Application] Our gym bag is a perfect reliable companion for both indoor and outdoor sports. It is a great bag for workout, travel, sports activity, tennis, basketball, yoga, fishing, hunting, camping, hiking and many outdoor activities. Suitable for gym sport bag, school duffle bag, travel duffel bag, travel holdall bag, gym holdall, etc.
- [100% Quality Service] It is a good companion for traveling, could be served as a sports gym bag, weekender bag, oversize bag, travel duffle bag, camp / airplane duffle, carry-on luggage as well. We trust our products very much, and your shopping satisfaction is the main purpose of our service. If you have any questions about the quality of the product, please do not hesitate to contact us.