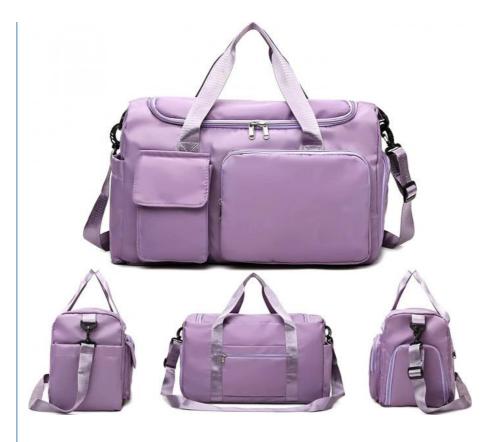

#### More Images

## Lightweight Waterproof Travel Duffel Bag Sport Gym Bag Overnight Bag with Wet Pocket & Shoes

- [Lightweight Water-resistant Nylon] The duffle bag is made of durable nylon fabric, water-resistant surface and linings with good breathability. Easy to wash this ultra lightweight quick-dry traval bag.
- [Multiple Pockets] This duffle bag has one spacious main zipper pocket and 5 separate pockets. The large main zipper compartment can easily hold 2-3 suits clothes, contains one zipper slip pocket. This sports duffel bag features a separated zipper compartment on the left side for shoes, laundry or dirty gear storage. When it is dirty, just wipe it use wet towel and clean it up. One fully waterproof wet pocket, one zipper slip pocket on the right and one pocket on the back.
- [Bonus Points] Moist separated compartment is specially designed for storing wet items or dirty clothes after exercise, such as socks, underwear, swimwear, towel or swimming goggles. It comes with removable grip handles and padded, adjustable, removable shoulder strap. A separate shoe compartment can help you carry and keep your shoes better in your travel bag, even if it is dirty and the other objects still won't get stained.
- [Wide Application] Our gym bag is a perfect reliable companion for both indoor and outdoor sports. It is a great bag for workout, travel, sports activity, tennis, basketball, yoga, fishing, hunting, camping, hiking and many outdoor activities. Suitable for gym sport bag, school duffle bag, travel duffel bag, travel holdall bag, gym holdall, etc.
- [100% Quality Service] It is a good companion for traveling, could be served as a sports gym bag, weekender bag, oversize bag, travel duffle bag, camp / airplane duffle, carry-on luggage as well. We trust our products very much, and your shopping satisfaction is the main purpose of our service. If you have any questions about the quality of the product, please do not hesitate to contact us.