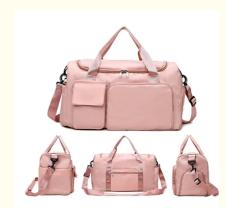

## Lightweight Waterproof Travel Duffel Bag Sport Gym Bag Overnight Bag with Wet Pocket & Shoes

- [Lightweight Water-resistant Nylon] The duffle bag is made of durable nylon fabric, water-resistant surface and linings with good breathability. Easy to wash this ultra lightweight quick-dry traval bag.
- [Multiple Pockets] This duffle bag has one spacious main zipper pocket and 5 separate pockets. The large main zipper compartment can easily hold 2-3 suits clothes, contains one zipper slip pocket. This sports duffel bag features a separated zipper compartment on the left side for shoes, laundry or dirty gear storage. When it is dirty, just wipe it use wet towel and clean it up. One fully waterproof wet pocket, one zipper slip pocket on the right and one pocket on the back.
- [Bonus Points] Moist separated compartment is specially designed for storing wet items or dirty clothes after exercise, such as socks, underwear, swimwear, towel or swimming goggles. It comes with removable grip handles and padded, adjustable, removable shoulder strap. A separate shoe compartment can help you carry and keep your shoes better in your travel bag, even if it is dirty and the other objects still won't get stained.
- [Wide Application] Our gym bag is a perfect reliable companion for both indoor and outdoor sports. It is a great bag for workout, travel, sports activity, tennis, basketball, yoga, fishing, hunting, camping, hiking and many outdoor activities. Suitable for gym sport bag, school duffle bag, travel duffel bag, travel holdall bag, gym holdall, etc.
- [100% Quality Service] It is a good companion for traveling, could be served as a sports gym bag, weekender bag, oversize bag, travel duffle bag, camp / airplane duffle, carry-on luggage as well. We trust our products very much, and your shopping satisfaction is the main purpose of our service. If you have any questions about the quality of the product, please do not hesitate to contact us.