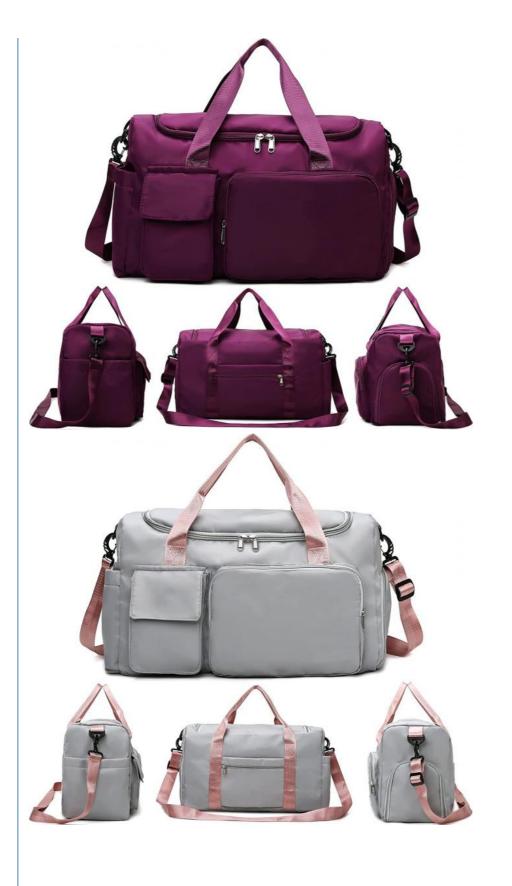

| Product Information |                                                                                |
|---------------------|--------------------------------------------------------------------------------|
| Product Type        | Waterproof Large Capacity Travel Weekender Bag                                 |
| Material            | Nylon+ 210D                                                                    |
| Size                | Custom Size Cosmetic Bag, Standard Size                                        |
| Color Option        | As shown , can make any custom color and pattern                               |
| Logo                | Printing, Embroidery, PU Patch , Metal Logo Any Customized logo are welcomed.  |
| Packing             | 1pc/Transparent PE bag or as customer's requirements                           |
| Sample Time         | 3-7 Working days after receiving payments and design confirmed                 |
| Delivery Time       | 15-20 days for bulk orders after received payment and design confirmed         |
| Payment Term        | T/T, Paypal , Western Union, Trade Assurance (30% deposit,70% before Shipping) |