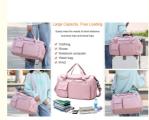

## Lightweight Waterproof Travel Duffel Bag Sport Gym Bag Overnight Bag with Wet Pocket & Shoes

- [Lightweight Water-resistant Nylon] The duffle bag is made of durable nylon fabric, water-resistant surface and linings with good breathability. Easy to wash this ultra lightweight quick-dry traval bag.
- [Multiple Pockets] This duffle bag has one spacious main zipper pocket and 5 separate pockets. The large main zipper compartment can easily hold 2-3 suits clothes, contains one zipper slip pocket. This sports duffel bag features a separated zipper compartment on the left side for shoes, laundry or dirty gear storage. When it is dirty, just wipe it use wet towel and clean it up. One fully waterproof wet pocket, one zipper slip pocket on the right and one pocket on the back.
- [Bonus Points] Moist separated compartment is specially designed for storing wet items or dirty clothes after exercise, such as socks, underwear, swimwear, towel or swimming goggles. It comes with removable grip handles and padded, adjustable, removable shoulder strap. A separate shoe compartment can help you carry and keep your shoes better in your travel bag, even if it is dirty and the other objects still won't get stained.
- [Wide Application] Our gym bag is a perfect reliable companion for both indoor and outdoor sports. It is a great bag for workout, travel, sports activity, tennis, basketball, yoga, fishing, hunting, camping, hiking and many outdoor activities. Suitable for gym sport bag, school duffle bag, travel duffel bag, travel holdall bag, gym holdall, etc.
- [100% Quality Service] It is a good companion for traveling, could be served as a sports gym bag, weekender bag, oversize bag, travel duffle bag, camp / airplane duffle, carry-on luggage as well. We trust our products very much, and your shopping satisfaction is the main purpose of our service. If you have any questions about the quality of the product, please do not hesitate to contact us.