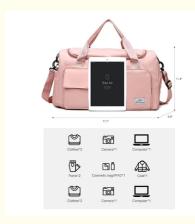

#### **Product Specification**

Product Name: Sport Gym Bag Overnight Bag With Wet

Pocket & Shoes

Material: Canvas Travel Duffle Gym Bag

Lining Material: PolyesterSize: Negotiable

• Packing: 1pc/poly Bag + Carton

## Lightweight Waterproof Travel Duffel Bag Sport Gym Bag Overnight Bag with Wet Pocket & Shoes

- [Lightweight Water-resistant Nylon] The duffle bag is made of durable nylon fabric, water-resistant surface and linings with good breathability. Easy to wash this ultra lightweight quick-dry traval bag.
- [Multiple Pockets] This duffle bag has one spacious main zipper pocket and 5 separate pockets. The large main zipper compartment can easily hold 2-3 suits clothes, contains one zipper slip pocket. This sports duffel bag features a separated zipper compartment on the left side for shoes, laundry or dirty gear storage. When it is dirty, just wipe it use wet towel and clean it up. One fully waterproof wet pocket, one zipper slip pocket on the right and one pocket on the back.
- [Bonus Points] Moist separated compartment is specially designed for storing wet items or dirty clothes after exercise, such as socks, underwear, swimwear, towel or swimming goggles. It comes with removable grip handles and padded, adjustable, removable shoulder strap. A separate shoe compartment can help you carry and keep your shoes better in your travel bag, even if it is dirty and the other objects still won't get stained.
- [Wide Application] Our gym bag is a perfect reliable companion for both indoor and outdoor sports. It is a great bag for workout, travel, sports activity, tennis, basketball, yoga, fishing, hunting, camping, hiking and many outdoor activities. Suitable for gym sport bag, school duffle bag, travel duffel bag, travel holdall bag, gym holdall, etc.
- [100% Quality Service] It is a good companion for traveling, could be served as a sports gym bag, weekender bag, oversize bag, travel duffle bag, camp / airplane duffle, carry-on luggage as well. We trust our products very much, and your shopping satisfaction is the main purpose of our service. If you have any questions about the quality of the product, please do not hesitate to contact us.

| Product Information |                                                                                |
|---------------------|--------------------------------------------------------------------------------|
| Product Type        | Waterproof Large Capacity Travel Weekender Bag                                 |
| Material            | Nylon+ 210D                                                                    |
| Size                | Custom Size Cosmetic Bag, Standard Size                                        |
| Color Option        | As shown , can make any custom color and pattern                               |
| Logo                | Printing, Embroidery, PU Patch , Metal Logo Any Customized logo are welcomed.  |
| Packing             | 1pc/Transparent PE bag or as customer's requirements                           |
| Sample Time         | 3-7 Working days after receiving payments and design confirmed                 |
| Delivery Time       | 15-20 days for bulk orders after received payment and design confirmed         |
| Payment Term        | T/T, Paypal , Western Union, Trade Assurance (30% deposit,70% before Shipping) |