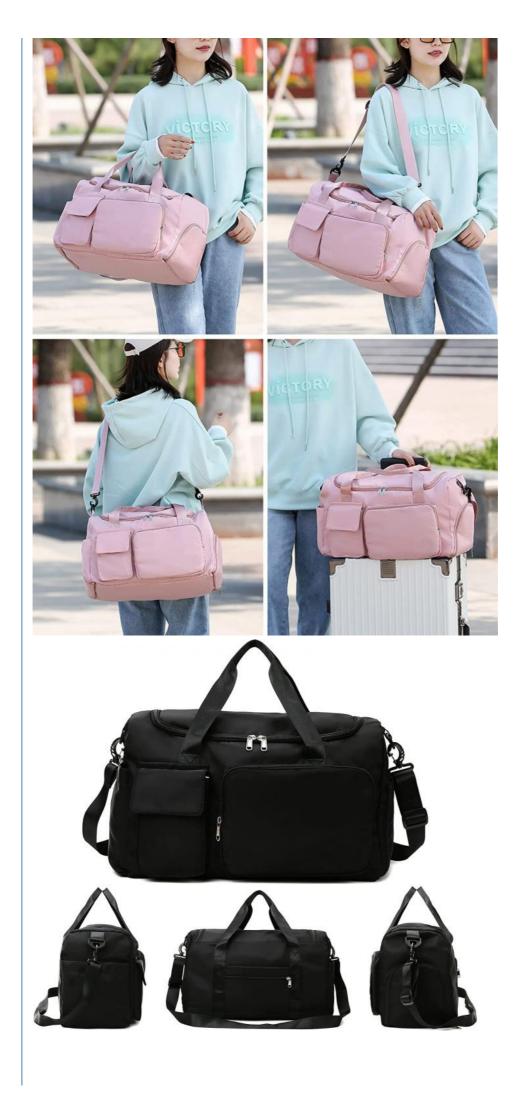

## Lightweight Waterproof Travel Duffel Bag Sport Gym Bag Overnight Bag with Wet Pocket & Shoes

- [Lightweight Water-resistant Nylon] The duffle bag is made of durable nylon fabric, water-resistant surface and linings with good breathability. Easy to wash this ultra lightweight quick-dry traval bag.
- [Multiple Pockets] This duffle bag has one spacious main zipper pocket and 5 separate pockets. The large main zipper compartment can easily hold 2-3 suits clothes, contains one zipper slip pocket. This sports duffel bag features a separated zipper compartment on the left side for shoes, laundry or dirty gear storage. When it is dirty, just wipe it use wet towel and clean it up. One fully waterproof wet pocket, one zipper slip pocket on the right and one pocket on the back.
- [Bonus Points] Moist separated compartment is specially designed for storing wet items or dirty clothes after exercise, such as socks, underwear, swimwear, towel or swimming goggles. It comes with removable grip handles and padded, adjustable, removable shoulder strap. A separate shoe compartment can help you carry and keep your shoes better in your travel bag, even if it is dirty and the other objects still won't get stained.
- [Wide Application] Our gym bag is a perfect reliable companion for both indoor and outdoor sports. It is a great bag for workout, travel, sports activity, tennis, basketball, yoga, fishing, hunting, camping, hiking and many outdoor activities. Suitable for gym sport bag, school duffle bag, travel duffel bag, travel holdall bag, gym holdall, etc.
- [100% Quality Service] It is a good companion for traveling, could be served as a sports gym bag, weekender bag, oversize bag, travel duffle bag, camp / airplane duffle, carry-on luggage as well. We trust our products very much, and your shopping satisfaction is the main purpose of our service. If you have any questions about the quality of the product, please do not hesitate to contact us.