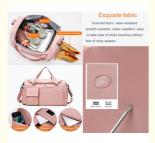

## Lightweight Waterproof Travel Duffel Bag Sport Gym Bag Overnight Bag with Wet Pocket & Shoes

- [Lightweight Water-resistant Nylon] The duffle bag is made of durable nylon fabric, water-resistant surface and linings with good breathability. Easy to wash this ultra lightweight quick-dry traval bag.
- [Multiple Pockets] This duffle bag has one spacious main zipper pocket and 5 separate pockets. The large main zipper compartment can easily hold 2-3 suits clothes, contains one zipper slip pocket. This sports duffel bag features a separated zipper compartment on the left side for shoes, laundry or dirty gear storage. When it is dirty, just wipe it use wet towel and clean it up. One fully waterproof wet pocket, one zipper slip pocket on the right and one pocket on the back.
- [Bonus Points] Moist separated compartment is specially designed for storing wet items or dirty clothes after exercise, such as socks, underwear, swimwear, towel or swimming goggles. It comes with removable grip handles and padded, adjustable, removable shoulder strap. A separate shoe compartment can help you carry and keep your shoes better in your travel bag, even if it is dirty and the other objects still won't get stained.
- [Wide Application] Our gym bag is a perfect reliable companion for both indoor and outdoor sports. It is a great bag for workout, travel, sports activity, tennis, basketball, yoga, fishing, hunting, camping, hiking and many outdoor activities. Suitable for gym sport bag, school duffle bag, travel duffel bag, travel holdall bag, gym holdall, etc.
- [100% Quality Service] It is a good companion for traveling, could be served as a sports gym bag, weekender bag, oversize bag, travel duffle bag, camp / airplane duffle, carry-on luggage as well. We trust our products very much, and your shopping satisfaction is the main purpose of our service. If you have any questions about the quality of the product, please do not hesitate to contact us.