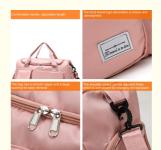

## Lightweight Waterproof Travel Duffel Bag Sport Gym Bag Overnight Bag with Wet Pocket & Shoes

- [Lightweight Water-resistant Nylon] The duffle bag is made of durable nylon fabric, water-resistant surface and linings with good breathability. Easy to wash this ultra lightweight quick-dry traval bag.
- [Multiple Pockets] This duffle bag has one spacious main zipper pocket and 5 separate pockets. The large main zipper compartment can easily hold 2-3 suits clothes, contains one zipper slip pocket. This sports duffel bag features a separated zipper compartment on the left side for shoes, laundry or dirty gear storage. When it is dirty, just wipe it use wet towel and clean it up. One fully waterproof wet pocket, one zipper slip pocket on the right and one pocket on the back.
- [Bonus Points] Moist separated compartment is specially designed for storing wet items or dirty clothes after exercise, such as socks, underwear, swimwear, towel or swimming goggles. It comes with removable grip handles and padded, adjustable, removable shoulder strap. A separate shoe compartment can help you carry and keep your shoes better in your travel bag, even if it is dirty and the other objects still won't get stained.
- [Wide Application] Our gym bag is a perfect reliable companion for both indoor and outdoor sports. It is a great bag for workout, travel, sports activity, tennis, basketball, yoga, fishing, hunting, camping, hiking and many outdoor activities. Suitable for gym sport bag, school duffle bag, travel duffel bag, travel holdall bag, gym holdall, etc.
- [100% Quality Service] It is a good companion for traveling, could be served as a sports gym bag, weekender bag, oversize bag, travel duffle bag, camp / airplane duffle, carry-on luggage as well. We trust our products very much, and your shopping satisfaction is the main purpose of our service. If you have any questions about the quality of the product, please do not hesitate to contact us.