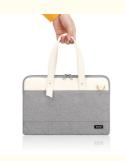

## laptop bag for 15.6 inch laptop waterproof laptop bag laptop business bag

Classy & Professional Laptop Women Bag - Made of durable and premium water-repellent scratch-resistant soft PU leather and polyester lining. Metal feet base protects your bag from damage. NUBILY laptop bag is perfectly poised and beautiful style anywhere you go, the simple lines and solid colors make this large business tote bag is a classical piece.

Stylish & Widely-Used Tote Handbag - Designed keeping in mind multi-functionality, this stylish and lightweight leather tote can be your laptop computer bag, school shoulder bag, business work bag, Computer shoulder bag, It's perfect for work, business trip, meeting, college school, shopping or daily use.