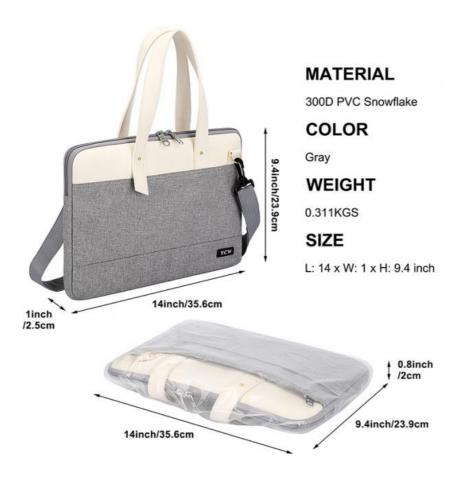

### **Product Specification**

Product Name: Ladies Laptop Bags

Main Material: LeatherLining Material: Plush

Color: Any Pantone Color

• Size: 13 Inch, 15.6 Inch Or Customized

Package: Bag Or Box

Feature: Waterproof, Durable
Sample Time: 3-5 Working Days
Highlight: 15 laptop bag women's,
15 6 inch lanten bag water

| Product Parameter |                                                                                    |
|-------------------|------------------------------------------------------------------------------------|
| Product Type      | 15.6 laptop bag                                                                    |
| Material          | PU Leather                                                                         |
| Size              | Custom Size or Our Standard Size                                                   |
| Color Option      | As shown , can make any custom color and pattern                                   |
| Logo              | Woven Lable, Silkscreen Printing, Embroidery, Leather Patch , Metal Logo and so on |
| Packing           | poly bag, drawstring bag, box or as customer's request                             |
| Sample Time       | 3-7 Working days after receiving payments and design confirmed                     |
| Delivery Time     | 20-25 working days for bulk orders after received payment and design confirmed     |
| Payment Term      | T/T, Paypal , Western Union, Trade Assurance (30% deposit,70% before Shipping)     |