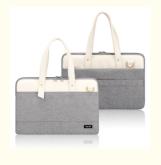

## laptop bag for 15.6 inch laptop waterproof laptop bag laptop business bag

Classy & Professional Laptop Women Bag - Made of durable and premium water-repellent scratch-resistant soft PU leather and polyester lining. Metal feet base protects your bag from damage. NUBILY laptop bag is perfectly poised and beautiful style anywhere you go, the simple lines and solid colors make this large business tote bag is a classical piece.

Stylish & Widely-Used Tote Handbag - Designed keeping in mind multi-functionality, this stylish and lightweight leather tote can be your laptop computer bag, school shoulder bag, business work bag, Computer shoulder bag, It's perfect for work, business trip, meeting, college school, shopping or daily use.