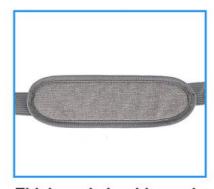

Adjustable shoulder strap

Metal zipper

Detachable shoulder strap buckle

Thickened shoulder pads