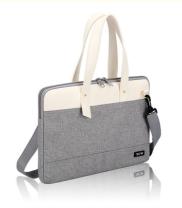

## laptop bag for 15.6 inch laptop waterproof laptop bag laptop business bag

Classy & Professional Laptop Women Bag - Made of durable and premium water-repellent scratch-resistant soft PU leather and polyester lining. Metal feet base protects your bag from damage. NUBILY laptop bag is perfectly poised and beautiful style anywhere you go, the simple lines and solid colors make this large business tote bag is a classical piece.

Stylish & Widely-Used Tote Handbag - Designed keeping in mind multi-functionality, this stylish and lightweight leather tote can be your laptop computer bag, school shoulder bag, business work bag, Computer shoulder bag, It's perfect for work, business trip, meeting, college school, shopping or daily use.