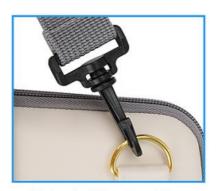

Adjustable shoulder strap

Metal zipper

Detachable shoulder strap buckle

Thickened shoulder pads