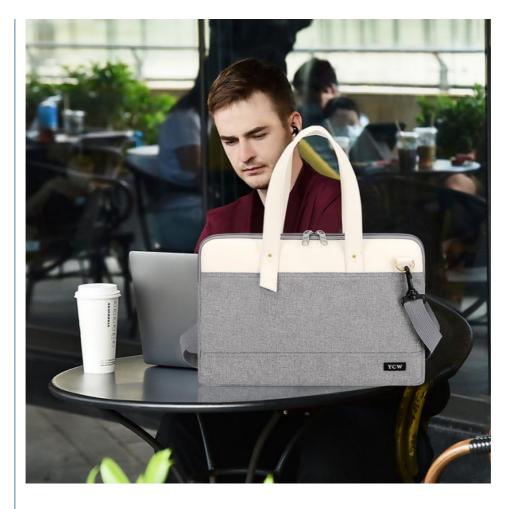

## laptop bag for 15.6 inch laptop waterproof laptop bag laptop business bag

Classy & Professional Laptop Women Bag - Made of durable and premium water-repellent scratch-resistant soft PU leather and polyester lining. Metal feet base protects your bag from damage. NUBILY laptop bag is perfectly poised and beautiful style anywhere you go, the simple lines and solid colors make this large business tote bag is a classical piece.

Stylish & Widely-Used Tote Handbag - Designed keeping in mind multi-functionality, this stylish and lightweight leather tote can be your laptop computer bag, school shoulder bag, business work bag, Computer shoulder bag, It's perfect for work, business trip, meeting, college school, shopping or daily use.