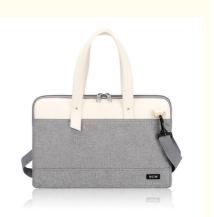

## laptop bag for 15.6 inch laptop waterproof laptop bag laptop business bag

Classy & Professional Laptop Women Bag - Made of durable and premium water-repellent scratch-resistant soft PU leather and polyester lining. Metal feet base protects your bag from damage. NUBILY laptop bag is perfectly poised and beautiful style anywhere you go, the simple lines and solid colors make this large business tote bag is a classical piece.

Stylish & Widely-Used Tote Handbag - Designed keeping in mind multi-functionality, this stylish and lightweight leather tote can be your laptop computer bag, school shoulder bag, business work bag, Computer shoulder bag, It's perfect for work, business trip, meeting, college school, shopping or daily use.