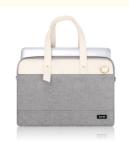

## laptop bag for 15.6 inch laptop waterproof laptop bag laptop business bag

Classy & Professional Laptop Women Bag - Made of durable and premium water-repellent scratch-resistant soft PU leather and polyester lining. Metal feet base protects your bag from damage. NUBILY laptop bag is perfectly poised and beautiful style anywhere you go, the simple lines and solid colors make this large business tote bag is a classical piece.

Stylish & Widely-Used Tote Handbag - Designed keeping in mind multi-functionality, this stylish and lightweight leather tote can be your laptop computer bag, school shoulder bag, business work bag, Computer shoulder bag, It's perfect for work, business trip, meeting, college school, shopping or daily use.