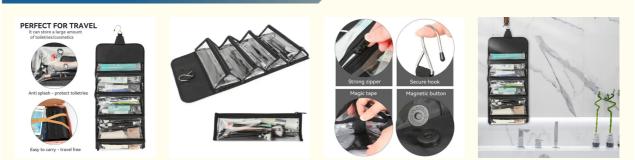

## hanging toiletry removable bag makeup for woman and man large capacity waterproof portable travel toiletry bag