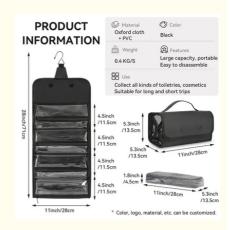

#### **Product Specification**

- Closure:
- Color:
- . Country Of Origin:
- Design:
- Material:
- Name:
- Size:
- Weight:
- Highlight:

#### Zipper Black Or Customized China Elegant **PVC Or Customized** Luxury Cosmetic Bag 28\*13.5\*13.5cm Or Customized 0.4kgs

500000pcs per month

28\*13.5\*13.5cm hanging wash bag, elegant pvc hanging wash bag, pvc mens hanging toiletry bag