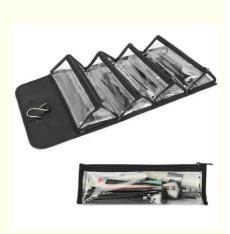

### Elegant Pvc Hanging Wash Bag 28\*13.5\*13.5cm For Mens **Toiletry**

#### Zipper Black Or Customized China Elegant **PVC Or Customized** Luxury Cosmetic Bag 28\*13.5\*13.5cm Or Customized 0.4kgs

500000pcs per month

28\*13.5\*13.5cm hanging wash bag, elegant pvc hanging wash bag, pvc mens hanging toiletry bag