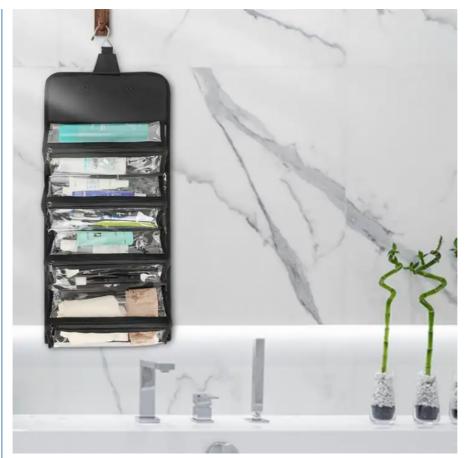

#### Zipper Black Or Customized China Elegant **PVC Or Customized** Luxury Cosmetic Bag 28\*13.5\*13.5cm Or Customized 0.4kgs

500000pcs per month

28\*13.5\*13.5cm hanging wash bag, elegant pvc hanging wash bag, pvc mens hanging toiletry bag

## hanging toiletry removable bag makeup for woman and man large capacity waterproof portable travel toiletry bag