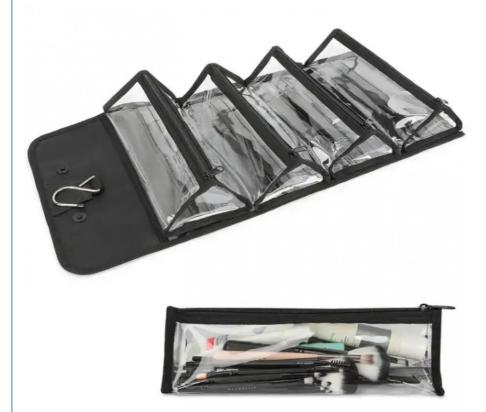

### Elegant Pvc Hanging Wash Bag 28\*13.5\*13.5cm For Mens **Toiletry**

#### Zipper Black Or Customized China Elegant **PVC Or Customized** Luxury Cosmetic Bag 28\*13.5\*13.5cm Or Customized 0.4kgs

500000pcs per month

28\*13.5\*13.5cm hanging wash bag, elegant pvc hanging wash bag, pvc mens hanging toiletry bag