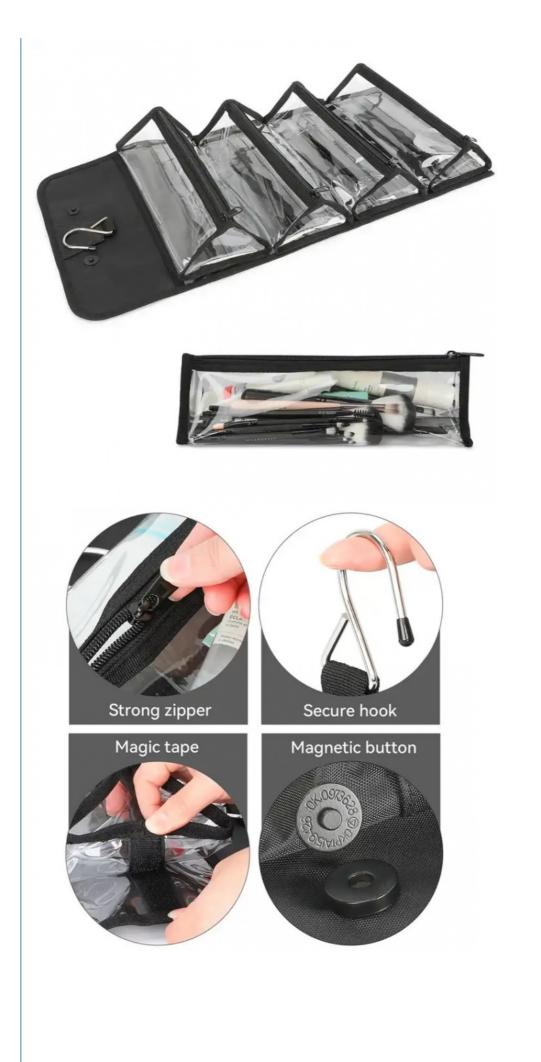

#### Zipper Black Or Customized China Elegant **PVC Or Customized** Luxury Cosmetic Bag 28\*13.5\*13.5cm Or Customized 0.4kgs

500000pcs per month

28\*13.5\*13.5cm hanging wash bag, elegant pvc hanging wash bag, pvc mens hanging toiletry bag

## hanging toiletry removable bag makeup for woman and man large capacity waterproof portable travel toiletry bag