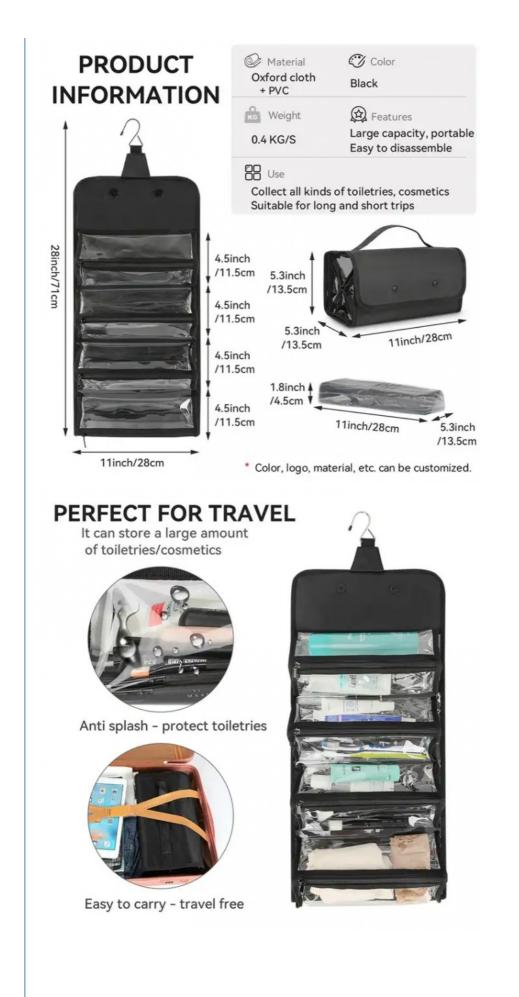

#### Zipper Black Or Customized China Elegant **PVC Or Customized** Luxury Cosmetic Bag 28\*13.5\*13.5cm Or Customized 0.4kgs

500000pcs per month

28\*13.5\*13.5cm hanging wash bag, elegant pvc hanging wash bag, pvc mens hanging toiletry bag

## hanging toiletry removable bag makeup for woman and man large capacity waterproof portable travel toiletry bag