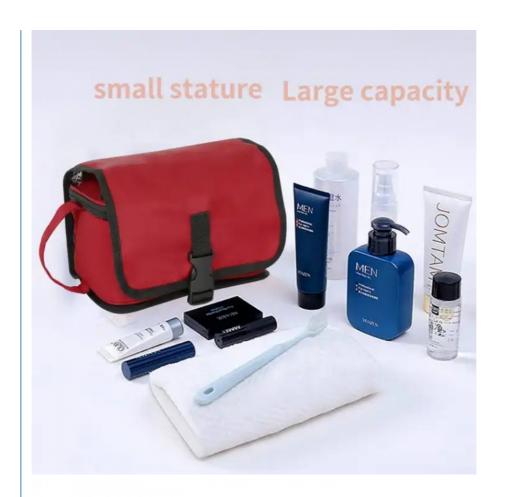

# **Product Description**

| Item name:       | Hygiene Bag Bathroom Shower Organizer Kit Toiletries Cosmetics Makeup Bag                                                                                                                                                                 |
|------------------|-------------------------------------------------------------------------------------------------------------------------------------------------------------------------------------------------------------------------------------------|
| nom namo.        | Deluxe Premium Hanging Travel Toiletry Bag                                                                                                                                                                                                |
| Material:        | PVC and polyester or customized                                                                                                                                                                                                           |
| Size:            | 22*13*17cm or customized                                                                                                                                                                                                                  |
| Color:           | Red or customized (all pantone colors are available)                                                                                                                                                                                      |
| Logo:            | customized (printing logo,woven label,rubber logo,embossed logo)                                                                                                                                                                          |
| MOQ:             | 500pcs                                                                                                                                                                                                                                    |
| Feature:         | This Makeup Bag have enough space to storage your makeup and cosmetic accessories, like lipstick, lip gloss, makeup brushes, eyeshadow, makeup palettes, hairbrushes, skin care products, nail polish, nail art tools, shampoo and so no. |
| Sample time:     | 5-7 days                                                                                                                                                                                                                                  |
| Production time: | 25-30 days according to the order quantity                                                                                                                                                                                                |
| Delivery term:   | EXW or FOB Shenzhen,DDU,DDP                                                                                                                                                                                                               |
| Payment term:    | 30% TT deposit to confirm the order,70% balance with shipping cost before shippment.                                                                                                                                                      |