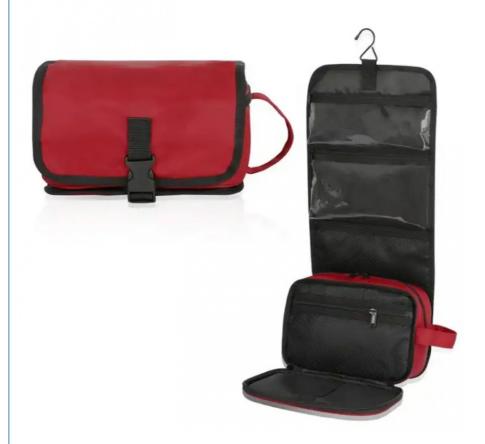

## **Product Description**

hygiene bag bathroom shower organizer kit toiletries cosmetics makeup bag deluxe premium hanging travel toiletry bag

# **Product Description**

| Item name:       | Hygiene Bag Bathroom Shower Organizer Kit Toiletries Cosmetics Makeup Bag                                                                                                                                                                 |
|------------------|-------------------------------------------------------------------------------------------------------------------------------------------------------------------------------------------------------------------------------------------|
| nom namo.        | Deluxe Premium Hanging Travel Toiletry Bag                                                                                                                                                                                                |
| Material:        | PVC and polyester or customized                                                                                                                                                                                                           |
| Size:            | 22*13*17cm or customized                                                                                                                                                                                                                  |
| Color:           | Red or customized (all pantone colors are available)                                                                                                                                                                                      |
| Logo:            | customized (printing logo,woven label,rubber logo,embossed logo)                                                                                                                                                                          |
| MOQ:             | 500pcs                                                                                                                                                                                                                                    |
| Feature:         | This Makeup Bag have enough space to storage your makeup and cosmetic accessories, like lipstick, lip gloss, makeup brushes, eyeshadow, makeup palettes, hairbrushes, skin care products, nail polish, nail art tools, shampoo and so no. |
| Sample time:     | 5-7 days                                                                                                                                                                                                                                  |
| Production time: | 25-30 days according to the order quantity                                                                                                                                                                                                |
| Delivery term:   | EXW or FOB Shenzhen,DDU,DDP                                                                                                                                                                                                               |
| Payment term:    | 30% TT deposit to confirm the order,70% balance with shipping cost before shippment.                                                                                                                                                      |

Comfortable carrying handle

**Double Zipper** 

Buckle design

Storage front pocket

# Multiple partition pockets available Ample storage space