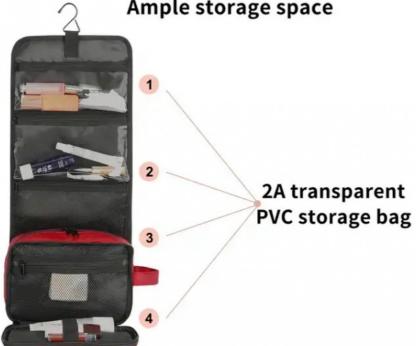

|
| Delivery term:   | EXW or FOB Shenzhen,DDU,DDP                                                                                                                                                                                                               |
| Payment term:    | 30% TT deposit to confirm the order,70% balance with shipping cost before shippment.                                                                                                                                                      |







Comfortable carrying handle



**Double Zipper** 



Buckle design



Storage front pocket



# Multiple partition pockets available Ample storage space





# **Company Info**

## WITH A STRONG PRODUCTION CAPACITY















- 13000 m<sup>2</sup> production area
- 12 production lines
- 500<sup>+</sup> experienced workers
- 7800 m<sup>2</sup> warehouse
- 30<sup>+</sup> professional sales



# **QUALIFICATION CERTIFICATION**













# **COOPERATIVE PARTNER**















































## Q:ARE YOU A FACTORY OR TRADING COMPANY?

A:We are direct OEM&ODM factory and exporter.

## Q:CAN I GET A SAMPLE?

A:Sample can be free if stockavailable, otherwise need to place sample order based on your requirement.

## Q:WHAT MATERIALS CAN I CHOOSE FOR BAGS?

A:We can do large kind of various materials, and different materials have different features and cost. Please directly contact us for details.

#### Q:COULD YOU PROVIDE T