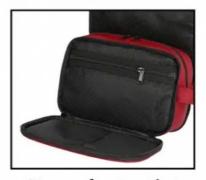

## **Product Specification**

· Capacity: Large · Closure: Zipper

· Color: Red Or Customized

Fashionable Design: · Durability: Durable

Smooth Surface Exterior: Cosmetic Bag Function: Multiple Pockets Interior:

Polyester Or Customized . Material:

Portable · Portability: Shape: Rectangle 22\*17\*13cm · Size: . Weight: 275g

• Highlight: 21 hanging travel toiletry bag,

zipper closure hanging travel toiletry bag,

# **Product Description**

| Item name:       | Hygiene Bag Bathroom Shower Organizer Kit Toiletries Cosmetics Makeup Bag                                                                                                                                                                 |
|------------------|-------------------------------------------------------------------------------------------------------------------------------------------------------------------------------------------------------------------------------------------|
| nom namo.        | Deluxe Premium Hanging Travel Toiletry Bag                                                                                                                                                                                                |
| Material:        | PVC and polyester or customized                                                                                                                                                                                                           |
| Size:            | 22*13*17cm or customized                                                                                                                                                                                                                  |
| Color:           | Red or customized (all pantone colors are available)                                                                                                                                                                                      |
| Logo:            | customized (printing logo,woven label,rubber logo,embossed logo)                                                                                                                                                                          |
| MOQ:             | 500pcs                                                                                                                                                                                                                                    |
| Feature:         | This Makeup Bag have enough space to storage your makeup and cosmetic accessories, like lipstick, lip gloss, makeup brushes, eyeshadow, makeup palettes, hairbrushes, skin care products, nail polish, nail art tools, shampoo and so no. |
| Sample time:     | 5-7 days                                                                                                                                                                                                                                  |
| Production time: | 25-30 days according to the order quantity                                                                                                                                                                                                |
| Delivery term:   | EXW or FOB Shenzhen,DDU,DDP                                                                                                                                                                                                               |
| Payment term:    | 30% TT deposit to confirm the order,70% balance with shipping cost before shippment.                                                                                                                                                      |