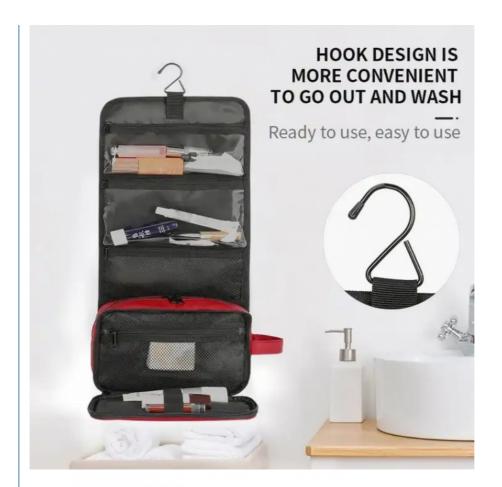

## **Product Description**

hygiene bag bathroom shower organizer kit toiletries cosmetics makeup bag deluxe premium hanging travel toiletry bag

# **Product Description**

| Item name:       | Hygiene Bag Bathroom Shower Organizer Kit Toiletries Cosmetics Makeup Bag                                                                                                                                                                 |
|------------------|-------------------------------------------------------------------------------------------------------------------------------------------------------------------------------------------------------------------------------------------|
| nom namo.        | Deluxe Premium Hanging Travel Toiletry Bag                                                                                                                                                                                                |
| Material:        | PVC and polyester or customized                                                                                                                                                                                                           |
| Size:            | 22*13*17cm or customized                                                                                                                                                                                                                  |
| Color:           | Red or customized (all pantone colors are available)                                                                                                                                                                                      |
| Logo:            | customized (printing logo,woven label,rubber logo,embossed logo)                                                                                                                                                                          |
| MOQ:             | 500pcs                                                                                                                                                                                                                                    |
| Feature:         | This Makeup Bag have enough space to storage your makeup and cosmetic accessories, like lipstick, lip gloss, makeup brushes, eyeshadow, makeup palettes, hairbrushes, skin care products, nail polish, nail art tools, shampoo and so no. |
| Sample time:     | 5-7 days                                                                                                                                                                                                                                  |
| Production time: | 25-30 days according to the order quantity                                                                                                                                                                                                |
| Delivery term:   | EXW or FOB Shenzhen,DDU,DDP                                                                                                                                                                                                               |
| Payment term:    | 30% TT deposit to confirm the order,70% balance with shipping cost before shippment.                                                                                                                                                      |

# Multiple partition pockets available Ample storage space