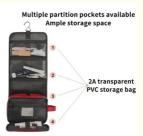

men**

#### **Basic Information**

. Place of Origin: China

Brand Name: YCW or customized

· Certification: Disney

YCW-M1031022 Model Number:

• Minimum Order Quantity: 500pcs • Price: \$4.8-\$5.5 · Packaging Details: polybag • Delivery Time: 30 work days

L/C, T/T, Western Union, MoneyGram, Payment Terms:

. Supply Ability: 500000pcs per month



## **Product Specification**

· Capacity: Large · Closure: Zipper

· Color: Red Or Customized

Fashionable Design: · Durability: Durable

Smooth Surface Exterior: Cosmetic Bag Function: Multiple Pockets Interior:

Polyester Or Customized . Material:

Portable · Portability: Shape: Rectangle 22\*17\*13cm · Size: . Weight: 275g

• Highlight: 21 hanging travel toiletry bag,

zipper closure hanging travel toiletry bag,



#### More Images













## **Product Description**

hygiene bag bathroom shower organizer kit toiletries cosmetics makeup bag deluxe premium hanging travel toiletry bag

# **Product Description**

| Item name:       | Hygiene Bag Bathroom Shower Organizer Kit Toiletries Cosmetics Makeup Bag                                                                                                                                                                 |
|------------------|-------------------------------------------------------------------------------------------------------------------------------------------------------------------------------------------------------------------------------------------|
| nom namo.        | Deluxe Premium Hanging Travel Toiletry Bag