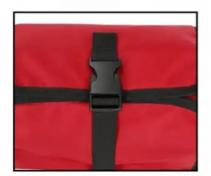

Comfortable carrying handle

**Double Zipper** 

Buckle design

Storage front pocket