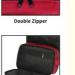

Comfortable carrying handle

**Double Zipper** 

Buckle design

Storage front pocket