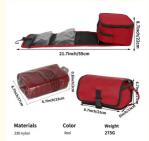

## **Product Specification**

· Capacity: Large · Closure: Zipper

· Color: Red Or Customized

Fashionable Design: · Durability: Durable

Smooth Surface Exterior: Cosmetic Bag Function: Multiple Pockets Interior:

Polyester Or Customized . Material:

Portable · Portability: Shape: Rectangle 22\*17\*13cm · Size: . Weight: 275g

• Highlight: 21 hanging travel toiletry bag,

zipper closure hanging travel toiletry bag,