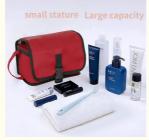

# **Product Description**

| Item name:       | Hygiene Bag Bathroom Shower Organizer Kit Toiletries Cosmetics Makeup Bag                                                                                                                                                                 |
|------------------|-------------------------------------------------------------------------------------------------------------------------------------------------------------------------------------------------------------------------------------------|
| nom namo.        | Deluxe Premium Hanging Travel Toiletry Bag                                                                                                                                                                                                |
| Material:        | PVC and polyester or customized                                                                                                                                                                                                           |
| Size:            | 22*13*17cm or customized                                                                                                                                                                                                                  |
| Color:           | Red or customized (all pantone colors are available)                                                                                                                                                                                      |
| Logo:            | customized (printing logo,woven label,rubber logo,embossed logo)                                                                                                                                                                          |
| MOQ:             | 500pcs                                                                                                                                                                                                                                    |
| Feature:         | This Makeup Bag have enough space to storage your makeup and cosmetic accessories, like lipstick, lip gloss, makeup brushes, eyeshadow, makeup palettes, hairbrushes, skin care products, nail polish, nail art tools, shampoo and so no. |
| Sample time:     | 5-7 days                                                                                                                                                                                                                                  |
| Production time: | 25-30 days according to the order quantity                                                                                                                                                                                                |
| Delivery term:   | EXW or FOB Shenzhen,DDU,DDP                                                                                                                                                                                                               |
| Payment term:    | 30% TT deposit to confirm the order,70% balance with shipping cost before shippment.                                                                                                                                                      |