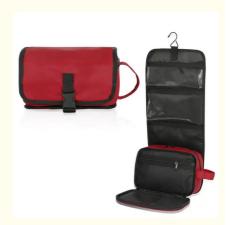

## **Zipper Closure 2I Hanging Travel Toiletry Bag For Women**

## **Product Specification**

· Capacity: Large · Closure: Zipper

· Color: Red Or Customized

Fashionable Design: · Durability: Durable

Smooth Surface Exterior: Cosmetic Bag Function: Multiple Pockets Interior:

Polyester Or Customized . Material:

Portable · Portability: Shape: Rectangle 22\*17\*13cm · Size: . Weight: 275g

• Highlight: 21 hanging travel toiletry bag,

zipper closure hanging travel toiletry bag,

## **Product Description**

hygiene bag bathroom shower organizer kit toiletries cosmetics makeup bag deluxe premium hanging travel toiletry bag

# **Product Description**

| Item name:       | Hygiene Bag Bathroom Shower Organizer Kit Toiletries Cosmetics Makeup Bag                                                                                                                                                                 |
|------------------|-------------------------------------------------------------------------------------------------------------------------------------------------------------------------------------------------------------------------------------------|
| nom namo.        | Deluxe Premium Hanging Travel Toiletry Bag                                                                                                                                                                                                |
| Material:        | PVC and polyester or customized                                                                                                                                                                                                           |
| Size:            | 22*13*17cm or customized                                                                                                                                                                                                                  |
| Color:           | Red or customized (all pantone colors are available)                                                                                                                                                                                      |
| Logo:            | customized (printing logo,woven label,rubber logo,embossed logo)                                                                                                                                                                          |
| MOQ:             | 500pcs                                                                                                                                                                                                                                    |
| Feature:         | This Makeup Bag have enough space to storage your makeup and cosmetic accessories, like lipstick, lip gloss, makeup brushes, eyeshadow, makeup palettes, hairbrushes, skin care products, nail polish, nail art tools, shampoo and so no. |
| Sample time:     | 5-7 days                                                                                                                                                                                                                                  |
| Production time: | 25-30 days according to the order quantity                                                                                                                                                                                                |
| Delivery term:   | EXW or FOB Shenzhen,DDU,DDP                                                                                                                                                                                                               |
| Payment term:    | 30% TT deposit to confirm the order,70% balance with shipping cost before shippment.                                                                                                                                                      |