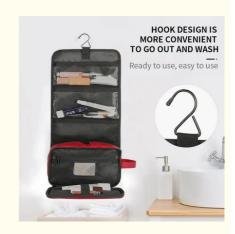

## **Product Description**

hygiene bag bathroom shower organizer kit toiletries cosmetics makeup bag deluxe premium hanging travel toiletry bag

# **Product Description**

| Item name:       | Hygiene Bag Bathroom Shower Organizer Kit Toiletries Cosmetics Makeup Bag                                                                                                                                                                 |
|------------------|-------------------------------------------------------------------------------------------------------------------------------------------------------------------------------------------------------------------------------------------|
| nom namo.        | Deluxe Premium Hanging Travel Toiletry Bag                                                                                                                                                                                                |
| Material:        | PVC and polyester or customized                                                                                                                                                                                                           |
| Size:            | 22*13*17cm or customized                                                                                                                                                                                                                  |
| Color:           | Red or customized (all pantone colors are available)                                                                                                                                                                                      |
| Logo:            | customized (printing logo,woven label,rubber logo,embossed logo)                                                                                                                                                                          |
| MOQ:             | 500pcs                                                                                                                                                                                                                                    |
| Feature:         | This Makeup Bag have enough space to storage your makeup and cosmetic accessories, like lipstick, lip gloss, makeup brushes, eyeshadow, makeup palettes, hairbrushes, skin care products, nail polish, nail art tools, shampoo and so no. |
| Sample time:     | 5-7 days                                                                                                                                                                                                                                  |
| Production time: | 25-30 days according to the order quantity                                                                                                                                                                                                |
| Delivery term:   | EXW or FOB Shenzhen,DDU,DDP                                                                                                                                                                                                               |
| Payment term:    | 30% TT deposit to confirm the order,70% balance with shipping cost before shippment.                                                                                                                                                      |

# Multiple partition pockets available Ample storage space