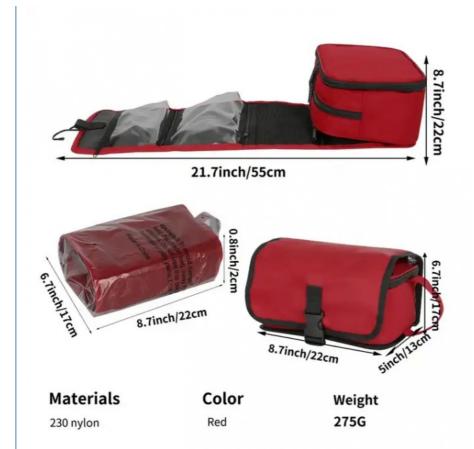

## **Product Specification**

· Capacity: Large · Closure: Zipper

· Color: Red Or Customized

Fashionable Design: · Durability: Durable

Smooth Surface Exterior: Cosmetic Bag Function: Multiple Pockets Interior:

Polyester Or Customized . Material:

Portable · Portability: Shape: Rectangle 22\*17\*13cm · Size: . Weight: 275g

• Highlight: 21 hanging travel toiletry bag,

zipper closure hanging travel toiletry bag,

# **Product Description**

| Item name:       | Hygiene Bag Bathroom Shower Organizer Kit Toiletries Cosmetics Makeup Bag                                                                                                                                                                 |
|------------------|-------------------------------------------------------------------------------------------------------------------------------------------------------------------------------------------------------------------------------------------|
| nom namo.        | Deluxe Premium Hanging Travel Toiletry Bag                                                                                                                                                                                                |
| Material:        | PVC and polyester or customized                                                                                                                                                                                                           |
| Size:            | 22*13*17cm or customized                                                                                                                                                                                                                  |
| Color:           | Red or customized (all pantone colors are available)                                                                                                                                                                                      |
| Logo:            | customized (printing logo,woven label,rubber logo,embossed logo)                                                                                                                                                                          |
| MOQ:             | 500pcs                                                                                                                                                                                                                                    |
| Feature:         | This Makeup Bag have enough space to storage your makeup and cosmetic accessories, like lipstick, lip gloss, makeup brushes, eyeshadow, makeup palettes, hairbrushes, skin care products, nail polish, nail art tools, shampoo and so no. |
| Sample time:     | 5-7 days                                                                                                                                                                                                                                  |
| Production time: | 25-30 days according to the order quantity                                                                                                                                                                                                |
| Delivery term:   | EXW or FOB Shenzhen,DDU,DDP                                                                                                                                                                                                               |
| Payment term:    | 30% TT deposit to confirm the order,70% balance with shipping cost before shippment.                                                                                                                                                      |