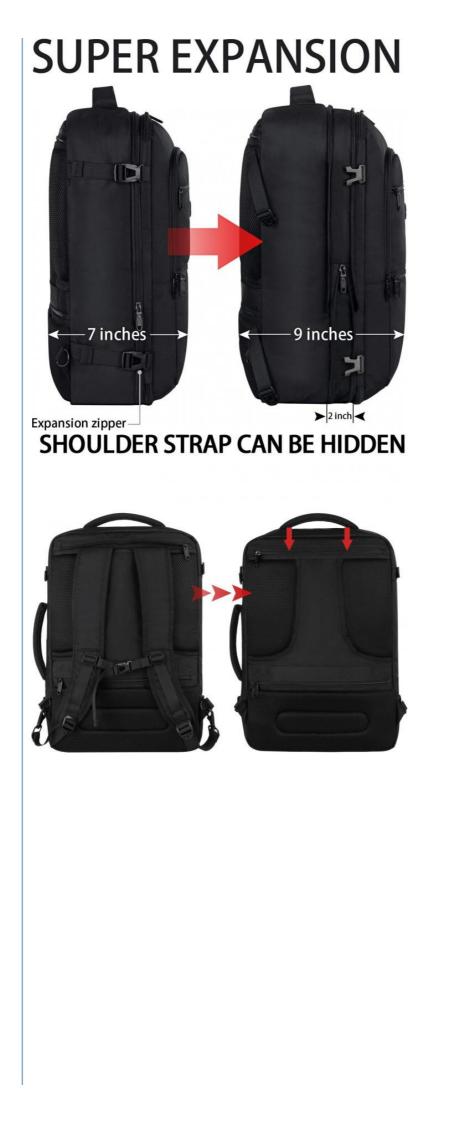

#### Expandable & Large Capacity

This large travel backpack with an expandable design gives you a greater capacity of up to 40L. Unzipping to get larger storage space, you can easily fit 3-7days travel gears. The carry on backpack meets the maximum size allowed by IATA flights, can be fitted overhead and under-seat, is ideal for a weekend trip, business trip. The TSA 180 degree zipper closure helps you go through the security check quickly

#### **Convenient Design:**

This carry on travel backpack is designed with hideaway padded shoulder straps which can be hidden away in the zippered back panel when not using. Two padded handles on the top and the side are designed to lift the backpack from multiple