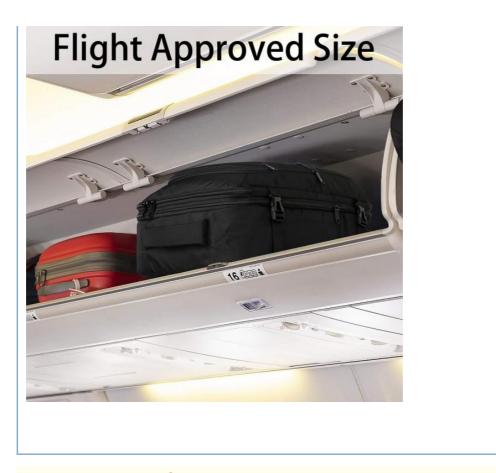

#### Expandable & Large Capacity

This large travel backpack with an expandable design gives you a greater capacity of up to 40L. Unzipping to get larger storage space, you can easily fit 3-7days travel gears. The carry on backpack meets the maximum size allowed by IATA flights, can be fitted overhead and under-seat, is ideal for a weekend trip, business trip. The TSA 180 degree zipper closure helps you go through the security check quickly