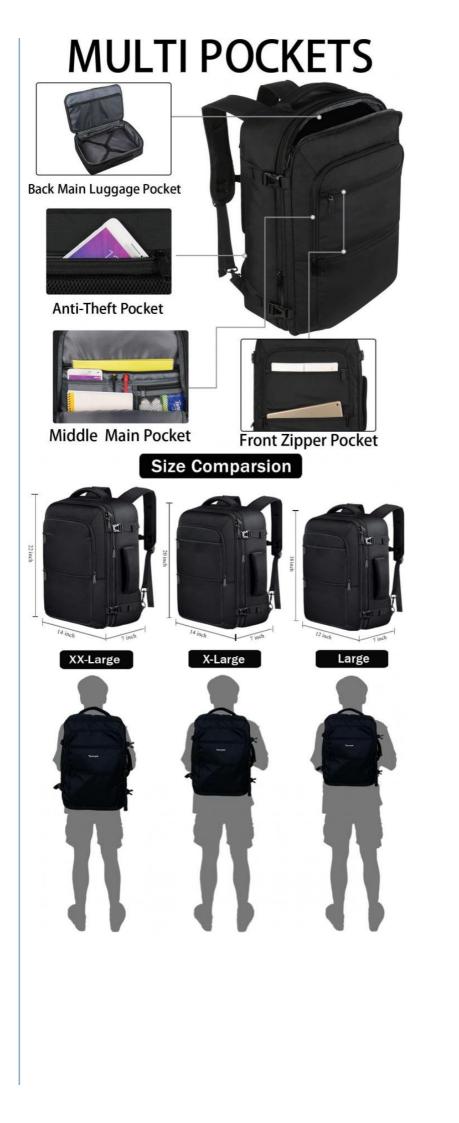

#### Expandable & Large Capacity

This large travel backpack with an expandable design gives you a greater capacity of up to 40L. Unzipping to get larger storage space, you can easily fit 3-7days travel gears. The carry on backpack meets the maximum size allowed by IATA flights, can be fitted overhead and under-seat, is ideal for a weekend trip, business trip. The TSA 180 degree zipper closure helps you go through the security check quickly

#### **Convenient Design:**

This carry on travel backpack is designed with hideaway padded shoulder straps which can be hidden away in the zippered back panel when not using. Two padded handles on the top and the side are designed to lift the backpack from multiple

Our Product Introduction

angles, provide you more flexible carrying experience such as carrying like a suitcase or a backpack. A luggage strap on the back is designed to fit on the luggage's handle, for easier carry on international travel

### Easy to Organize

The luggage backpack's main compartment with separate mesh pocket and roomy space to store different travel gears, internal compression elastic straps can well secure items. The front compartment with various pockets can be used to store notebooks, pens, earphones, and other small items, for quick pick out. An anti-theft back pocket is suitable for valuables. The travel backpack is large enough for vacation, weekend getaway, overnight trip

The backpack equipped with adjustable chest straps, 4 exterior side compression buckles, air-mesh ventilated back panel, can effectively relieve the pressure on the shoulder and neck, also reduced stress on the zippers. Thickened sponge handles and shoulder straps provide you with more comfort when you are carrying and gripping the bag. Great valentine's gift for him or her, gift for dad