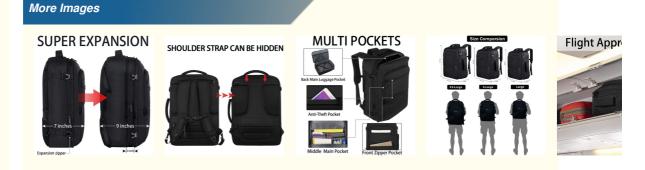

#### Expandable & Large Capacity

This large travel backpack with an expandable design gives you a greater capacity of up to 40L. Unzipping to get larger storage space, you can easily fit 3-7days travel gears. The carry on backpack meets the maximum size allowed by IATA flights, can be fitted overhead and under-seat, is ideal for a weekend trip, business trip. The TSA 180 degree zipper closure helps you go through the security check quickly

#### **Convenient Design:**

This carry on travel backpack is designed with hideaway padded shoulder straps which can be hidden away in the zippered back panel when not using. Two padded handles on the top and the side are designed to lift the backpack from multiple

### Easy to Organize

The luggage backpack's main compartment with separate mesh pocket and roomy space to store different travel gears, internal compression elastic straps can well secure items. The front compartment with various pockets can be used to store notebooks, pens, earphones, and other small items, for quick pick out. An anti-theft back pocket is suitable for valuables. The travel backpack is large enough for vacation, weekend getaway, overnight trip