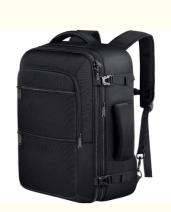

#### Expandable & Large Capacity

This large travel backpack with an expandable design gives you a greater capacity of up to 40L. Unzipping to get larger storage space, you can easily fit 3-7days travel gears. The carry on backpack meets the maximum size allowed by IATA flights, can be fitted overhead and under-seat, is ideal for a weekend trip, business trip. The TSA 180 degree zipper closure helps you go through the security check quickly

#### **Convenient Design:**

This carry on travel backpack is designed with hideaway padded shoulder straps which can be hidden away in the zippered back panel when not using. Two padded handles on the top and the side are designed to lift the backpack from multiple

### Easy to Organize

The luggage backpack's main compartment with separate mesh pocket and roomy space to store different travel gears, internal compression elastic straps can well secure items. The front compartment with various pockets can be used to store notebooks, pens, earphones, and other small items, for quick pick out. An anti-theft back pocket is suitable for valuables. The travel backpack is large enough for vacation, weekend getaway, overnight trip