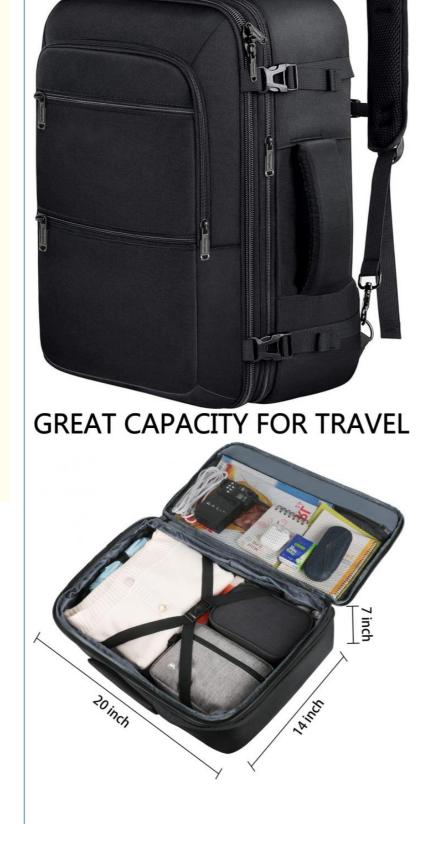

# Product Specification

| <ul> <li>Capacity:</li> </ul>           | 40L                                                                                                | GREAT CAPACITY FOR TRAVEL |
|-----------------------------------------|----------------------------------------------------------------------------------------------------|---------------------------|
| Color:                                  | Black Or Customized                                                                                |                           |
| <ul> <li>Laptop Compartment:</li> </ul> | YES                                                                                                |                           |
| Material:                               | Polyester Or Customized                                                                            |                           |
| • Name:                                 | Black 40L Expandable Carry On Flight<br>Approved Water Resistant Luggage Outdoor<br>Travel Bag     | 7 inch                    |
| • Number Of Handles:                    | 1                                                                                                  |                           |
| <ul> <li>Shoulder Strap:</li> </ul>     | Yes                                                                                                |                           |
| • Size:                                 | 14 X 7 X 20 Inches                                                                                 | to inch                   |
| Waterproof:                             | Yes                                                                                                |                           |
| • Weight:                               | 2 Pounds                                                                                           | 7                         |
| Number Of Wheels:                       | 0                                                                                                  |                           |
| <ul> <li>Highlight:</li> </ul>          | Expandable Carry On Luggage Bag,<br>Flight Approved Duffel Travel Bag,<br>40L Carry On Luggage Bag |                           |

#### Expandable & Large Capacity

This large travel backpack with an expandable design gives you a greater capacity of up to 40L. Unzipping to get larger storage space, you can easily fit 3-7days travel gears. The carry on backpack meets the maximum size allowed by IATA flights, can be fitted overhead and under-seat, is ideal for a weekend trip, business trip. The TSA 180 degree zipper closure helps you go through the security check quickly

### Easy to Organize

The luggage backpack's main compartment with separate mesh pocket and roomy space to store different travel gears, internal compression elastic straps can well secure items. The front compartment with various pockets can be used to store notebooks, pens, earphones, and other small items, for quick pick out. An anti-theft back pocket is suitable for valuables. The travel backpack is large enough for vacation, weekend getaway, overnight trip