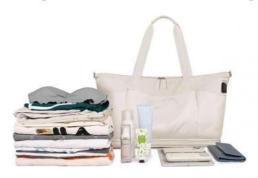

#### **Expandable Shoe Compartment**

The expandable bottom compartment for your shoes and clothes could help increase the capacity of the bag from 31L to 42L. The weekender bag also comes with 2 extra free shoe bags which help you to pack the shoes or dirty clothes. Therefore, you could choose the size of the bag as you wish on different occasions.

#### Daily multi-scene use

A perfect choice for carrying all your gym and travel essentials. Use it as an airplane travel bag, luggage bag, gym sports bag, weekender bag, carry-on bag, hospital bag, or beach bag. Our overnight bag is suitable for both indoor and outdoor sports, such as travel, sports, weekend trips, yoga, gym, beach, business, or other daily use.