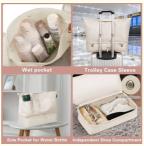

#### Hidden independent shoe compartment

Expand to get 25% more space

#### **Gym Bag with Wet Compartment**

A zippered waterproof PVC lined pocket for wet clothes or towels and a bathing suit. There are also 3 outside pockets for easy asses and a luggage strap for setting it on roll-away luggage. This gym duffel bag has enough room to keep all your stuff (clothing, makeup, hair styling tools, snacks, shoes, and more)

# Hidden independent shoe compartment

Expand to get 25% more space