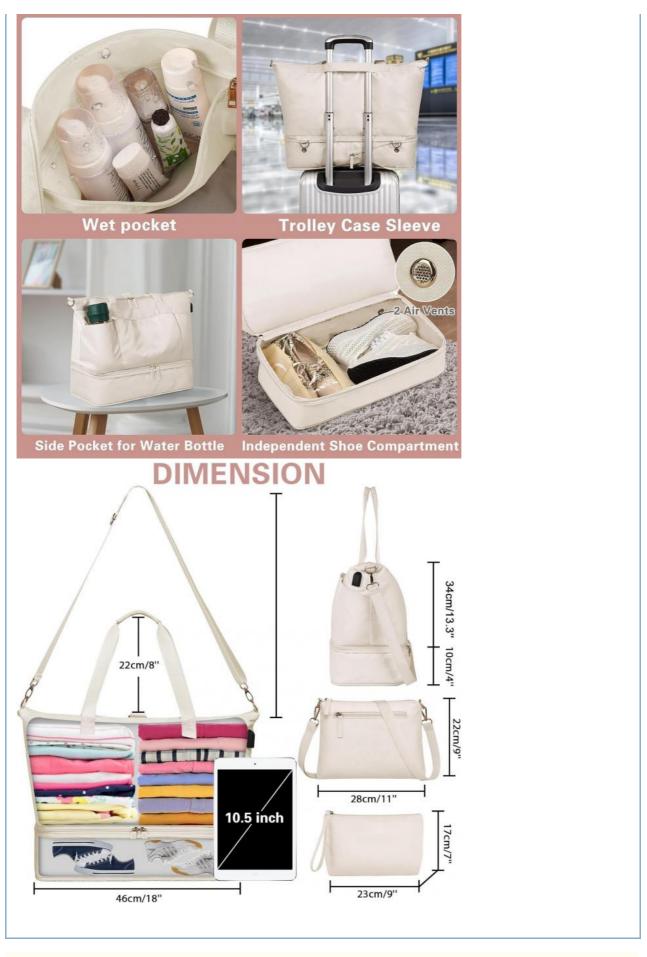

#### Hidden independent shoe compartment

Expand to get 25% more space

#### **Expandable Shoe Compartment**

The expandable bottom compartment for your shoes and clothes could help increase the capacity of the bag from 31L to 42L. The weekender bag also comes with 2 extra free shoe bags which help you to pack the shoes or dirty clothes. Therefore, you could choose the size of the bag as you wish on different occasions.

#### **Gym Bag with Wet Compartment**

A zippered waterproof PVC lined pocket for wet clothes or towels and a bathing suit. There are also 3 outside pockets for easy asses and a luggage strap for setting it on roll-away luggage. This gym duffel bag has enough room to keep all your stuff (clothing, makeup, hair styling tools, snacks, shoes, and more)

# Hidden independent shoe compartment

Expand to get 25% more space