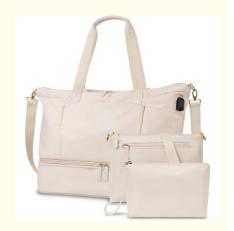

#### **Upgrated Travel Duffel Bag Set**

Come with a crossbody bag and a toiletry bag. 2 adjustable & detachable straps( wide for the weekender bag and thin for the crossbody bag). You could also use the wide strap to turn the bag into a shoulder bag. We believe it'll help you better sort out your belongings for the upcoming trip.

# **Product Specification**

Product Name: Beige Carry On Tote Expandable

Weekender Gym Duffle Custom Travel Bag With Shoe Compartment And Wet Pocket

• Size: 18 X 9 X 16 Inches

Keyword: Travel Bag
Logo: Customized
Occasion: Outdoor
Oem Odm: Negotiable