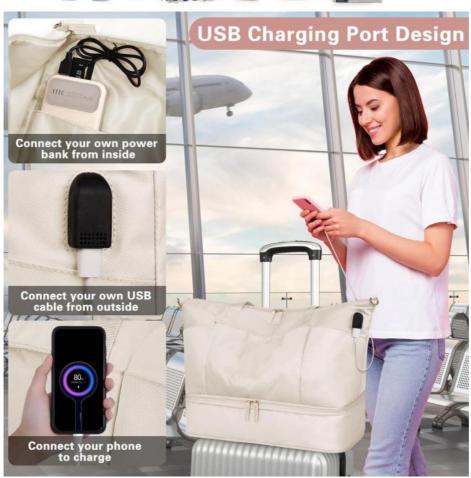

#### **Upgrated Travel Duffel Bag Set**

Come with a crossbody bag and a toiletry bag. 2 adjustable & detachable straps( wide for the weekender bag and thin for the crossbody bag). You could also use the wide strap to turn the bag into a shoulder bag. We believe it'll help you better sort out your belongings for the upcoming trip.

#### **Gym Bag with Wet Compartment**

A zippered waterproof PVC lined pocket for wet clothes or towels and a bathing suit. There are also 3 outside pockets for easy asses and a luggage strap for setting it on roll-away luggage. This gym duffel bag has enough room to keep all your stuff (clothing, makeup, hair styling tools, snacks, shoes, and more)