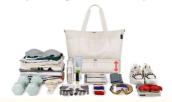

#### **Gym Bag with Wet Compartment**

A zippered waterproof PVC lined pocket for wet clothes or towels and a bathing suit. There are also 3 outside pockets for easy asses and a luggage strap for setting it on roll-away luggage. This gym duffel bag has enough room to keep all your stuff (clothing, makeup, hair styling tools, snacks, shoes, and more)

#### Daily multi-scene use

A perfect choice for carrying all your gym and travel essentials. Use it as an airplane travel bag, luggage bag, gym sports bag, weekender bag, carry-on bag, hospital bag, or beach bag. Our overnight bag is suitable for both indoor and outdoor sports, such as travel, sports, weekend trips, yoga, gym, beach, business, or other daily use.