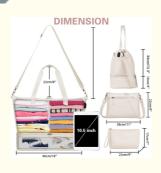

# **Product Specification**

Product Name: Beige Carry On Tote Expandable

Weekender Gym Duffle Custom Travel Bag With Shoe Compartment And Wet Pocket

• Size: 18 X 9 X 16 Inches

Keyword: Travel Bag
Logo: Customized
Occasion: Outdoor
Oem Odm: Negotiable

#### **Expandable Shoe Compartment**

The expandable bottom compartment for your shoes and clothes could help increase the capacity of the bag from 31L to 42L. The weekender bag also comes with 2 extra free shoe bags which help you to pack the shoes or dirty clothes. Therefore, you could choose the size of the bag as you wish on different occasions.