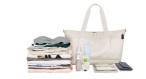

#### **Expandable Shoe Compartment**

The expandable bottom compartment for your shoes and clothes could help increase the capacity of the bag from 31L to 42L. The weekender bag also comes with 2 extra free shoe bags which help you to pack the shoes or dirty clothes. Therefore, you could choose the size of the bag as you wish on different occasions.

#### Daily multi-scene use

A perfect choice for carrying all your gym and travel essentials. Use it as an airplane travel bag, luggage bag, gym sports bag, weekender bag, carry-on bag, hospital bag, or beach bag. Our overnight bag is suitable for both indoor and outdoor sports, such as travel, sports, weekend trips, yoga, gym, beach, business, or other daily use.