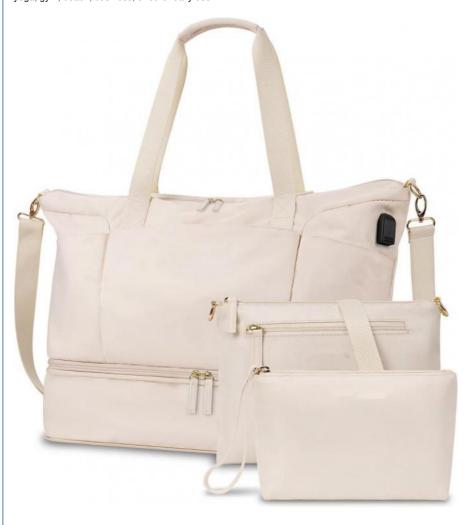

#### **Upgrated Travel Duffel Bag Set**

Come with a crossbody bag and a toiletry bag. 2 adjustable & detachable straps( wide for the weekender bag and thin for the crossbody bag). You could also use the wide strap to turn the bag into a shoulder bag. We believe it'll help you better sort out your belongings for the upcoming trip.