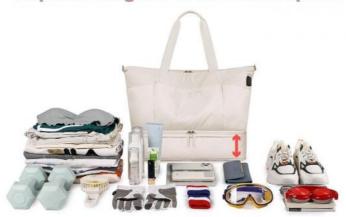

#### **Expandable Shoe Compartment**

The expandable bottom compartment for your shoes and clothes could help increase the capacity of the bag from 31L to 42L. The weekender bag also comes with 2 extra free shoe bags which help you to pack the shoes or dirty clothes. Therefore, you could choose the size of the bag as you wish on different occasions.

#### **Gym Bag with Wet Compartment**

A zippered waterproof PVC lined pocket for wet clothes or towels and a bathing suit. There are also 3 outside pockets for easy asses and a luggage strap for setting it on roll-away luggage. This gym duffel bag has enough room to keep all your stuff (clothing, makeup, hair styling tools, snacks, shoes, and more)

#### Daily multi-scene use

A perfect choice for carrying all your gym and travel essentials. Use it as an airplane travel bag, luggage bag, gym sports bag, weekender bag, carry-on bag, hospital bag, or beach bag. Our overnight bag is suitable for both indoor and outdoor sports, such as travel, sports, weekend trips, yoga, gym, beach, business, or other daily use.