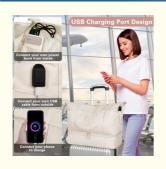

#### **Upgrated Travel Duffel Bag Set**

Come with a crossbody bag and a toiletry bag. 2 adjustable & detachable straps( wide for the weekender bag and thin for the crossbody bag). You could also use the wide strap to turn the bag into a shoulder bag. We believe it'll help you better sort out your belongings for the upcoming trip.