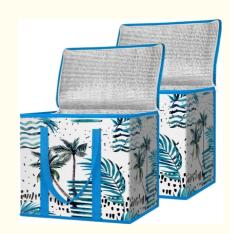

# **EXTRA LARGE & STURDY**

Spacious box shaped insulated grocery bags provide ample shopping space. Reinforced stitches in the bottom keeps the reusable grocery bags up for easy loading and unloading. Strong and extra-long handles fit tall items and allow shoulder carrying.

#### **ORGANIZED SHOPPING**

Place the insulated food bag in the shopping carts and organize as you shop groceries food items for delivery or family. The size of the large shopping bags food delivery bag is 16"x13"x9" which can fit a shopping cart or your trunk perfectly!