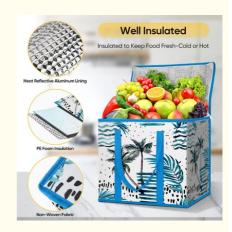

#### **WATER RESISTENT & EASY TO CLEAN**

Our insulated cooler bag is water resistant which makes it perfect for various activities and food delivery. Use a wet cloth to clean the grocery bags if necessary for your next grocery run.

#### **EASY STORAGE & ECO FRIENDLY**

Fold flat and store the reusable shopping bags anywhere accessible to you. Reusable cooler bags insulated to be ready for every trip, eliminate the needs for disposable plastic bags. Sturdy designs made to last.