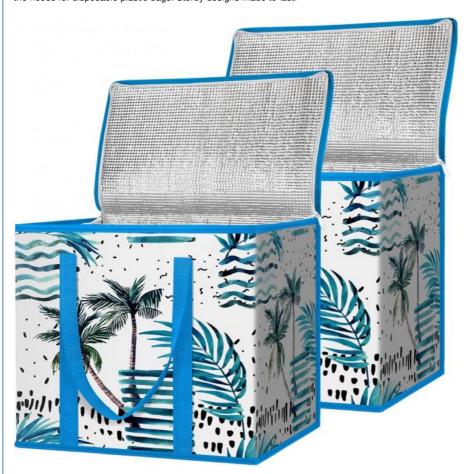

# **EXTRA LARGE & STURDY**

Spacious box shaped insulated grocery bags provide ample shopping space. Reinforced stitches in the bottom keeps the reusable grocery bags up for easy loading and unloading. Strong and extra-long handles fit tall items and allow shoulder carrying.

#### **ORGANIZED SHOPPING**

Place the insulated food bag in the shopping carts and organize as you shop groceries food items for delivery or family. The size of the large shopping bags food delivery bag is 16"x13"x9" which can fit a shopping cart or your trunk perfectly!