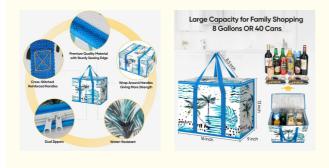

# **Product Specification**

• Item Name: Premium Quality Heavy Duty Large

Collapsible Insulated Reusable Grocery

Custom Travel Cooler Bag

• Dimensions: 16 X 9 X 13 Inches Or Customized

Handle: Yes

Color: Printing Color Or CustomizedMaterial: Polesyter Or Customized

Multifunctional: Yes

• Pattern Type: Print, Solid, Floral

• Pockets: YES

Product Type: Waterproof Weight: 12 Ounces

Highlight: Heavy Duty Cool Duffle Bags,

**Grocery Collapsible Cooler For Travel** 

# **EXTRA LARGE & STURDY**

Spacious box shaped insulated grocery bags provide ample shopping space. Reinforced stitches in the bottom keeps the reusable grocery bags up for easy loading and unloading. Strong and extra-long handles fit tall items and allow shoulder carrying.