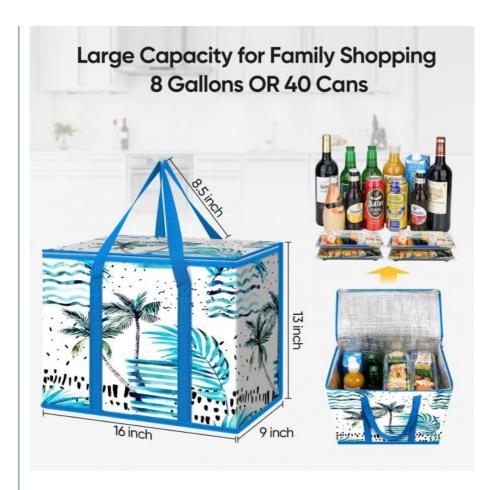

# **Product Specification**

• Item Name: Premium Quality Heavy Duty Large

Collapsible Insulated Reusable Grocery

Custom Travel Cooler Bag

• Dimensions: 16 X 9 X 13 Inches Or Customized

Handle: Yes

Color: Printing Color Or CustomizedMaterial: Polesyter Or Customized

#### **ORGANIZED SHOPPING**

Place the insulated food bag in the shopping carts and organize as you shop groceries food items for delivery or family. The size of the large shopping bags food delivery bag is 16"x13"x9" which can fit a shopping cart or your trunk perfectly!