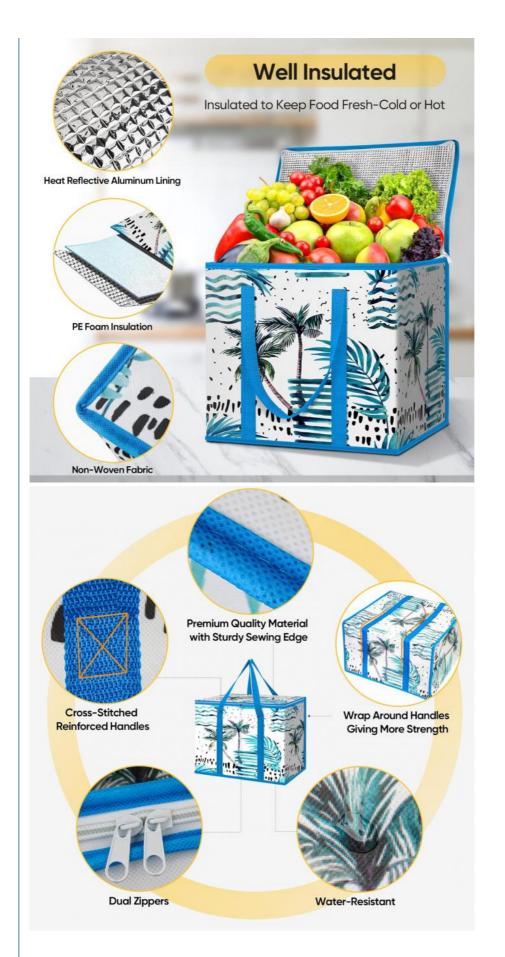

# **EXTRA LARGE & STURDY**

Spacious box shaped insulated grocery bags provide ample shopping space. Reinforced stitches in the bottom keeps the reusable grocery bags up for easy loading and unloading. Strong and extra-long handles fit tall items and allow shoulder carrying.

#### **WATER RESISTENT & EASY TO CLEAN**

Our insulated cooler bag is water resistant which makes it perfect for various activities and food delivery. Use a wet cloth to clean the grocery bags if necessary for your next grocery run.

#### **EASY STORAGE & ECO FRIENDLY**

Fold flat and store the reusable shopping bags anywhere accessible to you. Reusable cooler bags insulated to be ready for every trip, eliminate the needs for disposable plastic bags. Sturdy designs made to last.